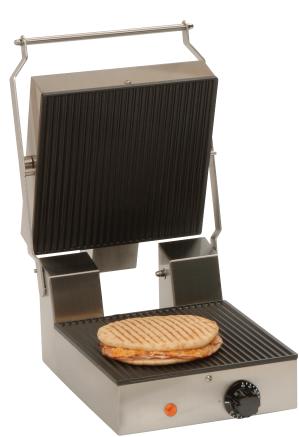

## Panini Grill | TL

TL-5270

With the Panini Grill from Antunes, any operation can easily serve customers a hot, fresh, and delicious panini in mere minutes.

This Panini Grill features a compact footprint that allows it to fit within operations of any size. The unit has a variable height adjustment to grill and lock in the flavor for sandwiches up to 2 3/4" thick.

An easy-to-use dial thermostat on the front of the grill allows operators to quickly adjust the temperature setting depending on the sandwich. With adjustable pressure settings, the Panini Grill enables operators to achieve the perfect finish on each and every sandwich.

## **FEATURES**

- Easy to use.
- Easy-to-clean, two-sided non-stick grill surface.
- Small footprint.
- Adjustable temperature setting.
- Adjustable pressure setting.
- Variable height adjustment between 0 and 2 3/4" (0 and 70 mm).