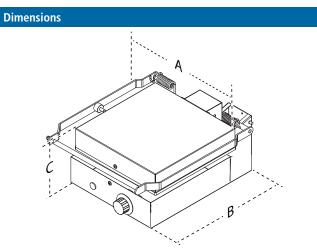

## Panini Grill | TL

| Model &  | Width    | Depth    | Height   |
|----------|----------|----------|----------|
| Mfg. No. | (A)      | (B)      | (C)      |
| TL-5270  | 11 1/4"  | 15 3/8"  | 6 1/2"   |
| 9800202  | (286 mm) | (391 mm) | (165 mm) |